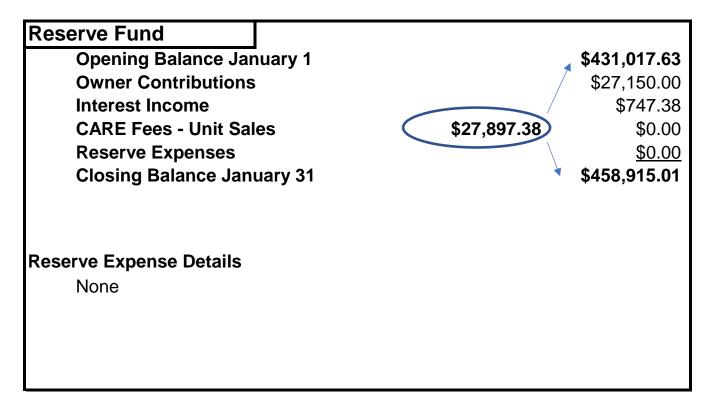

28,825.45           | \$4,752.08                            | 19.7%                    |
| Supplies               | \$2,327.65            | \$1,789.50            | (\$538.15)                            | -23.1%                   |
| Administration         | \$14,032.34           | \$16,582.31           | \$2,549.97                            | 18.2%                    |
| Reserve Fund Transfers | \$ <u>27,150.00</u>   | \$27,150.00           | <u>\$0.00</u>                         |                          |
| Total Expenses         | \$91,338.10           | \$97,178.26           | \$5,840.16                            | 6.4%                     |
| Net Income/(Loss)      | \$4,049.73            |                       |                                       |                          |